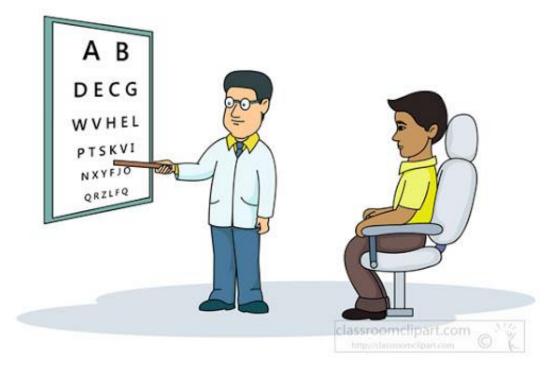

maintained for carrying more than 10 passengers (including driver)
- A 3-axle vehicle weighing more than 6,000 pounds.



# WHO NEEDS A COMMERCIAL DRIVER'S LICENSE?

#### Must have a CDL when:

- Towing a vehicle or trailer with a GVWR of 10,001 pounds or more.
- Transporting hazardous materials (HazMat) in an amount requiring placards.
- Towing any combination consisting of vehicle and trailer or vehicle and two trailers (doubles).



#### **OBTAINING A COMMERCIAL DRIVER'S LICENSE**

- Commercial Learner's Permit (CLP) -14-Day Waiting Period
  - CDL Application
  - 10-Year Driving History
  - Medical Examination Report
  - Provide your Social Security Number
  - Provide Acceptable Identity and Residency Documents



#### **COMMERCIAL DRIVER'S LICENSE**

- Application Fee
- Vision Exam







#### **CDL CLASSIFICATIONS**

#### Three (3) classes of CDLs:

- Commercial A
- Commercial B
- Commercial C
  - Hazardous Materials (HazMat)
  - Passenger Vehicle (PV)
  - Tank Vehicle (TV)



#### **ENDORSEMENTS**

- T Double/Triple Trailers
- P Passenger
- N Tank
- H Hazardous materials
- X Combination of tank vehicle and hazardous materials endorsements
- · S School Bus

CLP Endorsements - Only 3 endorsements are allowed on the CLP

- P Passenger
- S School Bus
- N Tank Endorsement



# COMMERCIAL OPERATION SELF-CERTIFICATION

FEDERAL
MOTOR
CARRIER SAFETY
REGULATION
(§383.71)

Non-Excepted Interstate (NI)

Non-Excepted Intrastate (NA)



# COMMERCIAL OPERATION SELF-CERTIFICATION

FEDERAL
MOTOR
CARRIER SAFETY
REGULATION
(§383.71)

Non-Excepted Interstate (NI)

Non-Excepted Intrastate