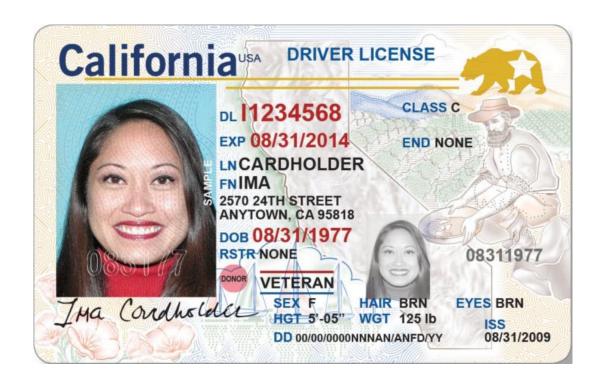

#### **OBTAINING A COMMERCIAL DRIVER'S LICENSE**

- Commercial Learner's Permit (CLP) -14-Day Waiting Period
  - CDL Application
  - 10-Year Driving History
  - Medical Examination Report
  - Provide your Social Security Number
  - Provide Acceptable Identity and Residency Documents

#### **COMMERCIAL DRIVER'S LICENSE**

- Application Fee
- Vision Exam