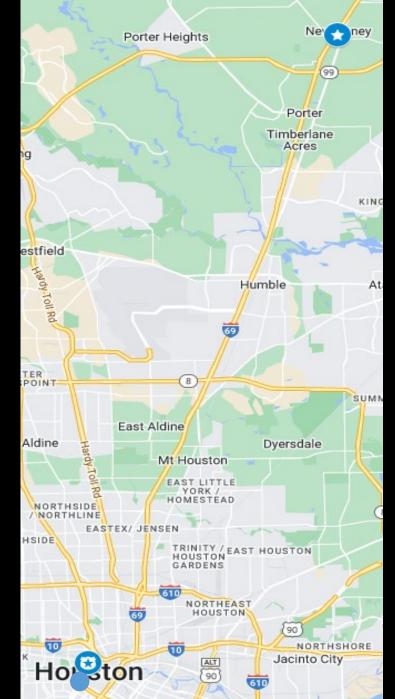

# Weaving Experiment

## IH 69 North (Eastex Fwy)

11000

## Checkpoint Location:

Eighinhaddrai Red-Dolt++0:291.53 Milles Traveledi: 2007

Blue Dot: Single Lane Red Dot: Weaver