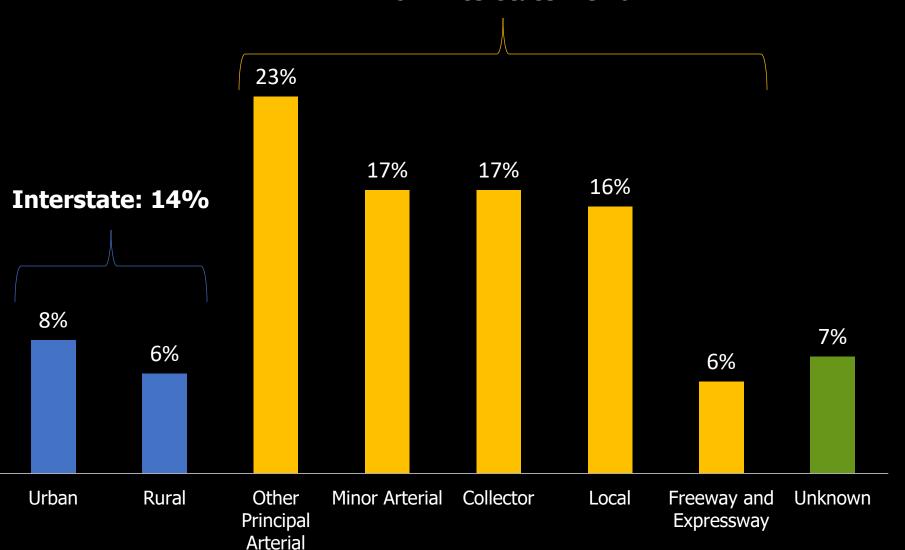

## **Speeding-Related Fatalities**

#### BY ROADWAY FUNCTION CLASS

Non-Interstate: 79%