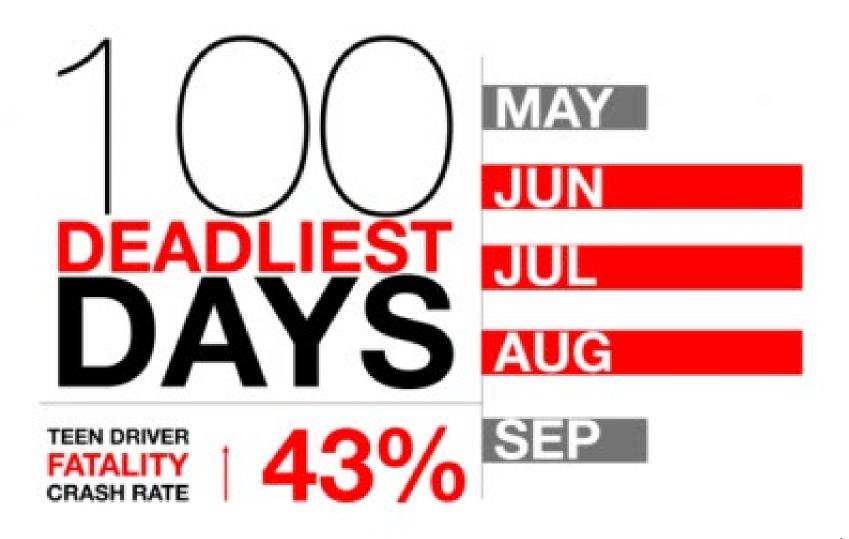

# **HELP HENDTheStreakTX** End the streak of daily deaths on Texas roadways.

# Nov ISince Nov. 7, 2000, at least1person has died on Texas1roadways every day.