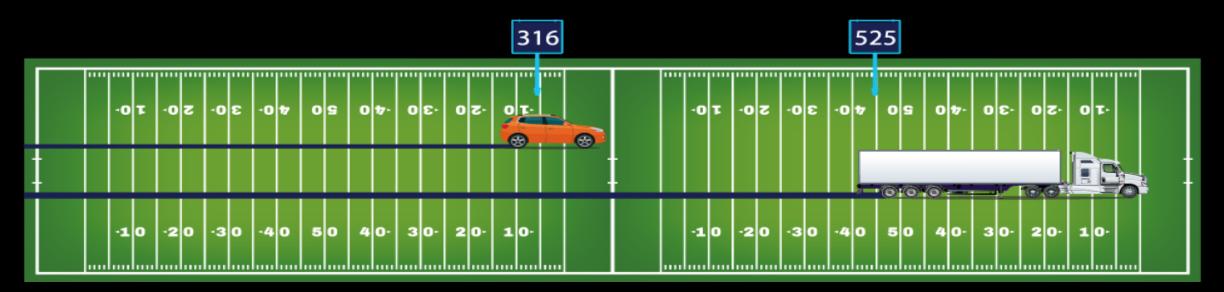

# Weaving Experiment

## IH 69 North (Eastex Fwy)

11000

## Checkpoint Location:

Eighinhaddrai Red-Dolt++0:291.53 Milles Traveledi: 2007

Blue Dot: Single Lane Red Dot: Weaver