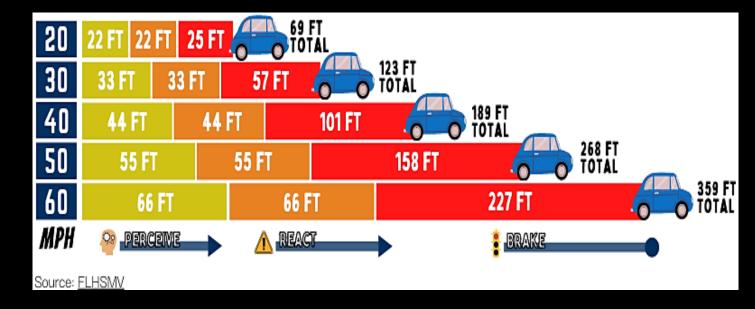

## **Total Stopping Distance**

**Average Driver 1.5 Seconds** 

Perception + Reaction Distance

+ Braking Distance

= Total Stopping Distance