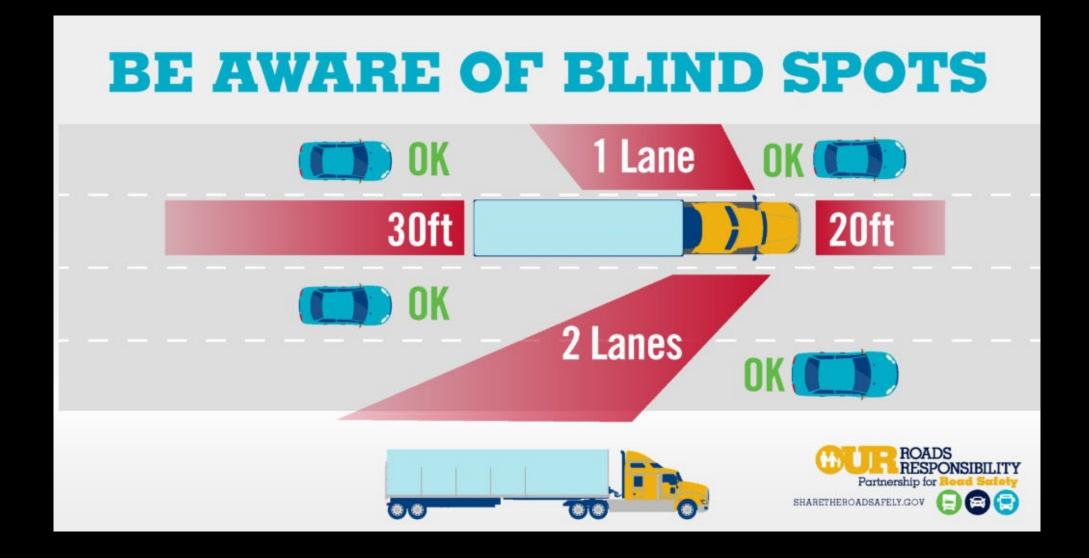

# Driving Continuum

#### Operator

• Age

- Experience
- Sobriety

• Fatigue

Physical Condition

## Evaluate

#### Vehicle

- Brakes
- Tires
- Suspension
- Overall mechanical condition

Reacts

## Environment

- Roadway design
- Weather
- Visibility
- Location/congestion



**Provides Input** 





wesavelives.org

## Driving Continuum

### Operator

• Age

- Experience
- Sobriety

• Fatigue

Physical Condition

## Evaluate

#### Vehicle

- Brakes
- Tires
- Suspension
- Overall mechanical condition

Reacts

## Environment

- Roadway design
- Weather
- Visibility
- Location/congestion



**Provides Input** 

## **Total Stopping Distance**

**Average Driver 1.5 Seconds** 

Perception + Reaction Distance

+ Braking Distance

= Total Stopping Distance





## Getting to know the "No Zones"



## **Speeding-Related Fatalities**

#### BY ROADWAY FUNCTION CLASS





Non-Interstate: 79%

## SPEEDING SLOWS YOU DOWN.

#EndTheStreakTX BE SAFE. DRIVE SMART.

# Weaving Experiment



## IH 69 North (Eastex Fwy)

11000

## Checkpoint Location:

Eighinhaddrai Red-Dolt++0:291.53 Milles Traveledi: 2007

Blue Dot: Single Lane Red Dot: Weaver



## Questions?

Houston Police Department – Traffic Enforcement Division

Contact Information: 713-247-5900 HPDTrafficEnforcement.Division@HoustonPolice.org



Ofc. Bullock

Ofc. Roach